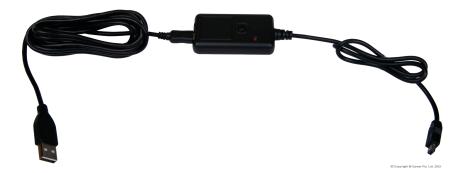

## **USB Output Interface**

Series 100/200/300/400/500

## **Features**

The cable without software, push the black button or footswitch, the data can be transferred into Excel, Word directly.

The cable with software, the data can be transferred into the software at a set int- erval time automatically.

## **Specifications**

| Part No   | Туре             | Plug to product | Products                                                            | Product image |
|-----------|------------------|-----------------|---------------------------------------------------------------------|---------------|
| AC-100-03 | without software | 100-03-Aux1     | for digital calipers with following electronics                     | 100-03-Aux2   |
| AC-100-04 | with software    | 100-04-Aux1     | for digital calipers with following electronics                     | 100-04-Aux2   |
| AC-100-11 | without software | 100-11-Aux1     | for digital calipers with following electronics                     | 100-11-Aux2   |
| AC-100-12 | with software    | 100-12-Aux1     | for digital calipers with following electronics                     | 100-12-Aux2   |
| AC-100-13 | without software | 100-13-Aux1     | for micrometers with following electronics                          | 100-13-Aux2   |
| AC-100-15 | without software | 100-15-Aux1     | for digital calipers with following electronics                     | 100-15-Aux2   |
| AC-200-01 | without software | 200-01-Aux2     | for digital indicators with following electronics                   | 200-01-Aux2   |
| AC-200-02 | with software    | 200-02-Aux2     | for digital indicators with following electronics                   | 200-02-Aux2   |
| AC-200-03 | without software | 200-03-Aux2     | for digital indicators with following electronics                   | 200-03-Aux2   |
| AC-200-04 | with software    | 200-04-Aux2     | for digital indicators with following electronics                   | 200-04-Aux2   |
| AC-300-01 | without software | 300-01-Aux3     | for digital micrometers with following electronics                  | 300-01-Aux2   |
| AC-300-03 | without software | 300-03-Aux3     | for digital micrometers with data output with following electronics | 300-03-Aux2   |
| AC-500-01 | without software | 500-01-Aux5     | for digital height gage with following electronics                  | 500-01-Aux2   |