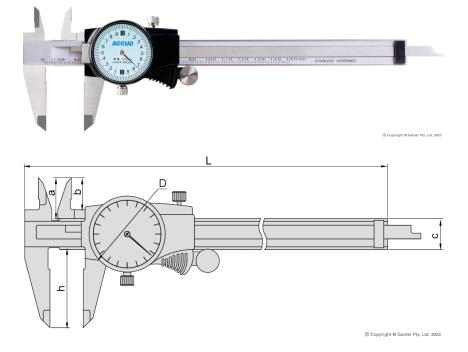

## **Metric Dial Caliper**

Series 103

## Features

Shockproof dial indicator Made of stainless steel

## **Specifications**

| Part No       | Range   | Accuracy | a  | b    | c  | h  | L   | Diameter | Graduation |
|---------------|---------|----------|----|------|----|----|-----|----------|------------|
| AC-103-006-11 | 0-150mm | ±0.03mm  | 21 | 16.5 | 16 | 40 | 233 | Ø39      | 0.01mm     |
| AC-103-006-21 | 0-150mm | ±0.03mm  | 21 | 16.5 | 16 | 40 | 233 | Ø39      | 0.02mm     |
| AC-103-008-11 | 0-200mm | ±0.03mm  | 24 | 19   | 16 | 50 | 288 | Ø39      | 0.01mm     |
| AC-103-008-21 | 0-200mm | ±0.03mm  | 24 | 19   | 16 | 50 | 288 | Ø39      | 0.02mm     |
| AC-103-012-11 | 0-300mm | ±0.04mm  | 30 | 25   | 20 | 64 | 390 | Ø44      | 0.01mm     |
| AC-103-012-21 | 0-300mm | ±0.04mm  | 30 | 25   | 20 | 64 | 390 | Ø44      | 0.02mm     |