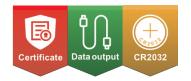

## **Digital Caliper**

## Series 111

## **Features**

High accuracy due to using the glass scale Resolution: 0.01mm/0.0005" Buttons: on/off, zero, mm/in, ABS Data output(cable code:100-11 or 100-12) Automatic power on/off Meet DIN862 Made of stainless steel