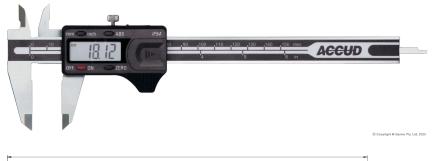

## **Specifications**

| Part No        | Range         | Accuracy | a  | b    | С  | h  | L   |
|----------------|---------------|----------|----|------|----|----|-----|
| AC-111-006-11N | 0-150mm/0-6"  | ±0.03mm  | 21 | 16   | 16 | 40 | 236 |
| AC-111-008-11N | 0-200mm/0-8"  | ±0.03mm  | 24 | 19   | 16 | 50 | 286 |
| AC-111-012-11N | 0-300mm/0-12" | ±0.03mm  | 25 | 20.5 | 16 | 60 | 400 |