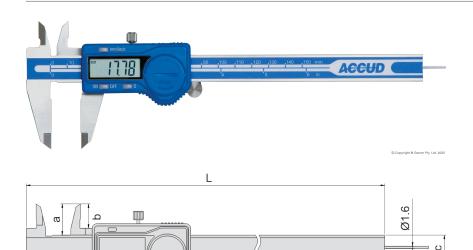

## Digital Caliper with Round Depth Bar

Series 111

## **Features**

With round depth bar, for small hole depth measurement Resolution: 0.01mm/0.0005" Buttons: on/off, zero, mm/inch Data output(cable code:100-11 or 100-12) Automatic power on/off Meet DIN862 Made of stainless steel

## **Specifications**

| Part No         | Range        | Accuracy | Thumb Roller | a  | b  | u  | h  | L   |
|-----------------|--------------|----------|--------------|----|----|----|----|-----|
| AC-111-006-12R  | 0-150mm/0-6" | ±0.03mm  | With         | 21 | 16 | 16 | 40 | 236 |
| AC-111-006-12RW | 0-150mm/0-6" | ±0.03mm  | Without      | 21 | 16 | 16 | 40 | 236 |