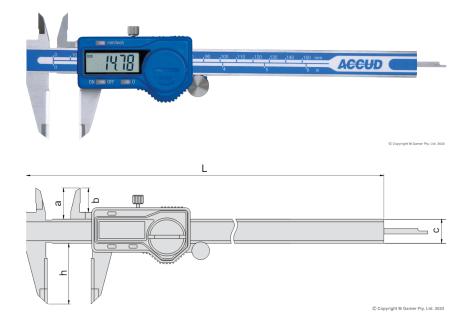

## **Features**

Carbide tipped jaws for inside and outside measurements, good wear- resistance, non-magnetic, non-conductive Resolution: 0.01mm/0.0005"
Buttons: on/off, zero, mm/inch
Data output(cable code:100-11 or 100-12)
Automatic power on/off
Made of stainless steel

## **Specifications**

| Part No       | Range         | Accuracy | α  | b    | С  | h  | L   |
|---------------|---------------|----------|----|------|----|----|-----|
| AC-115-006-11 | 0-150mm/0-6"  | ±0.03mm  | 21 | 16.5 | 16 | 40 | 236 |
| AC-115-008-11 | 0-200mm/0-8"  | ±0.03mm  | 24 | 19   | 16 | 50 | 286 |
| AC-115-012-11 | 0-300mm/0-12" | ±0.03mm  | 26 | 20.5 | 16 | 60 | 400 |