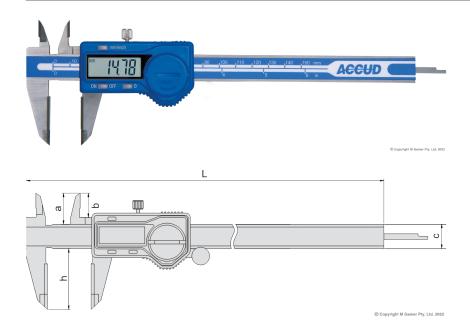

## Digital Caliper with Carbide Tipped Jaws

Series 116

## **Features**

Carbide tipped jaws for inside and outside measurements, good wear- resistance Resolution: 0.01mm/0.0005"
Buttons: on/off, zero, mm/inch
Data output(cable code:100-11 or 100-12)
Automatic power on/off
Made of stainless steel

## **Specifications**

| Part No       | Range         | Accuracy | a  | b    | С  | h  | L   |
|---------------|---------------|----------|----|------|----|----|-----|
| AC-116-006-11 | 0-150mm/0-6"  | ±0.03mm  | 21 | 16   | 16 | 40 | 236 |
| AC-116-008-11 | 0-200mm/0-8"  | ±0.03mm  | 24 | 19   | 16 | 50 | 286 |
| AC-116-012-11 | 0-300mm/0-12" | ±0.03mm  | 25 | 20.5 | 16 | 60 | 400 |