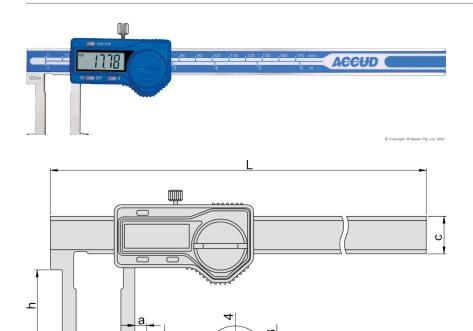

## Digital Inside Neck Caliper

Data output CR2032

Series 135

## **Features**

Measure the grooves Resolution: 0.01mm/0.0005" Automatic power on/off Buttons: on/off, zero, mm/inch Data output Made of stainless steel

## **Specifications**

| Part No       | Range    | Accuracy | α  | b    | C  | h   | L   | е   |
|---------------|----------|----------|----|------|----|-----|-----|-----|
| AC-135-006-11 | 22-150mm | ±0.04mm  | 5  | 11   | 16 | 30  | 250 | 1   |
| AC-135-006-12 | 35-150mm | ±0.06mm  | 6  | 17.5 | 16 | 60  | 250 | 1.5 |
| AC-135-008-11 | 25-200mm | ±0.04mm  | 5  | 12.5 | 16 | 40  | 310 | 1   |
| AC-135-008-12 | 40-200mm | ±0.06mm  | 7  | 20   | 16 | 70  | 310 | 2.5 |
| AC-135-012-11 | 30-300mm | ±0.05mm  | 5  | 15   | 17 | 50  | 410 | 1.5 |
| AC-135-012-12 | 50-300mm | ±0.07mm  | 8  | 25   | 16 | 80  | 410 | 2.5 |
| AC-135-020-12 | 80-500mm | ±0.08mm  | 16 | 40   | 24 | 150 | 680 | 5.2 |