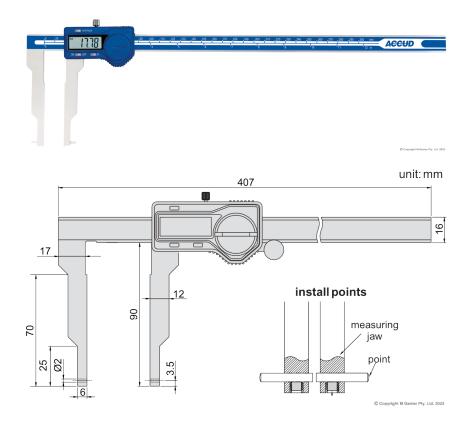

## Digital Caliper with Interchangeable Points

Series 149

## **Features**

Supplied with 4 pairs of points and one zero setting block for external measurement Resolution: 0.01mm/0.0005"
Buttons: on/off, zero, mm/inch Automatic power on/off
Data output (cable code: 100-11 or 100-12)
Made of stainless steel

## **Specifications**

| Part No       | Specification                                                                                                                                                                                                                                                                                                                                                                                                                                                                                                                                                                                                                                                                                                                                                                                  |
|---------------|------------------------------------------------------------------------------------------------------------------------------------------------------------------------------------------------------------------------------------------------------------------------------------------------------------------------------------------------------------------------------------------------------------------------------------------------------------------------------------------------------------------------------------------------------------------------------------------------------------------------------------------------------------------------------------------------------------------------------------------------------------------------------------------------|
| AC-149-012-11 | Point: short spherical/flat points Range: 24-324mm/1-12.7" (internal), 0-288mm/0-11.3" (external) Accuracy: ±0.04mm Application: spherical points for grooves/inside hole, (small hole) flat points for external grooves  Point: long spherical/flat points Range: 40-340mm/1.5-13.3" (internal), 0-272mm/0-10.7" (external) Accuracy: ±0.04mm Application: spherical points for grooves/inside hole, (large hole) flat points for external grooves  Point: spherical spherical/blade points Range: 24-324mm/1-12.7" (internal), 0-288mm/0-11.3" (external) Accuracy: ±0.04mm Application: for narrow grooves (small hole)  Point: long spherical/blade points Range: 40-340mm/1.5-13.3" (internal), 0-272mm/0-10.7" (external) Accuracy: ±0.04mm Application: for narrow grooves (large hole) |