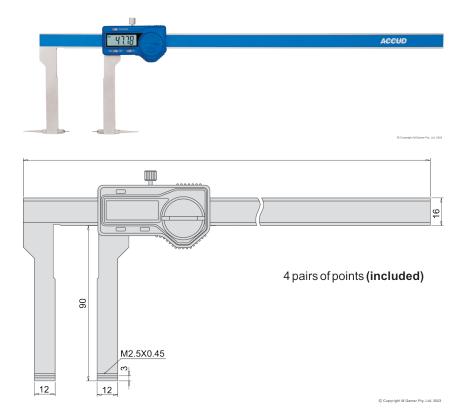

## Digital Caliper with Interchangeable Points

Series 149

## **Features**

Supplied with 4 pairs of points (Cylindrical needle point: 270-006-16 2pc, Cylindrical needle point: 270-006-04 2pc, Conical needle point: 270-006-21 2pc, Conical needle point: 270-006-23 2pc)

## **Specifications**

| Part No       | Range         | Accuracy | h  | L   |
|---------------|---------------|----------|----|-----|
| AC-149-012-21 | 0-300mm/0-12" | ±0.04mm  | 90 | 407 |