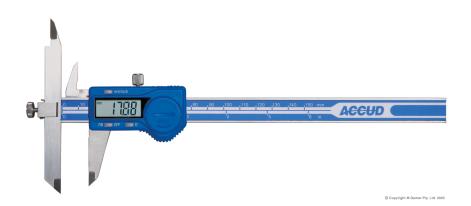

## **Digital Offset Caliper**

## Series 152

## **Features**

Adjust the beam-mounted jaw to facilitate measurement of stepped sections and hard-to

reach workpiece

Resolution: 0.01mm/0.0005" Automatic power on/off Buttons: on/off, zero, mm/inch

Data output(cable code: 100-11 or 100-12)

Made of stainless steel