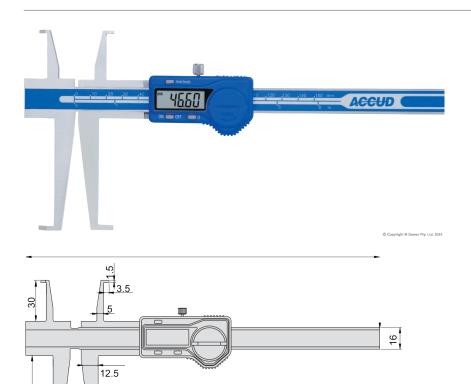

## Digital Inside Groove Caliper

Series 159

## **Features**

Measure diameter of grooves inside bores Resolution: 0.01mm/0.0005" Buttons: on/off, zero, mm/inch Automatic power on/off Data output(cable code: 100-11 or 100-12) Made of stainless steel

## **Specifications**

| Part No       | Accuracy | a  | С  | h  | L   | d   | Upper Jaw Range | Lower Jaw Range |
|---------------|----------|----|----|----|-----|-----|-----------------|-----------------|
| AC-159-006-11 | ±0.04mm  | 30 | 16 | 70 | 260 | 2.5 | 9-150mm         | 15-150mm        |
| AC-159-008-11 | ±0.06mm  | 30 | 16 | 70 | 310 | 2.5 | 9-200mm         | 15-200mm        |