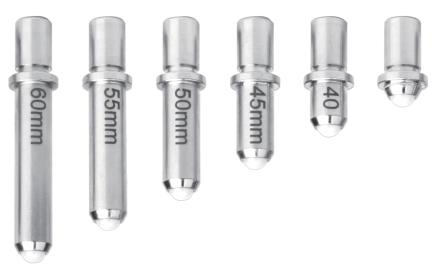

## **Anvil for Bore Gauges**

Series 250

## **Features**

Measuring face is made of ceramic

© Copyright M Gamer Pty. Ltd. 2023

## **Specifications**

| Part No       | For Bore Gauges | Quantity | Tip Material | Anvil Range                                      |
|---------------|-----------------|----------|--------------|--------------------------------------------------|
| AC-250-010-11 | 6-10mm          | 9pcs     | steel        | 6, 6.5, 7, 7.5, 8, 8.5, 9, 9.5, 10               |
| AC-250-018-11 | 10-18.5mm       | 9pcs     | ceramic      | 10, 11, 12, 13, 14, 15, 16, 17, 18               |
| AC-250-035-11 | 18-35mm         | 9pcs     | ceramic      | 18, 20, 22, 24, 26, 28, 30, 32, 34               |
| AC-250-060-11 | 35-60mm         | 6pcs     | ceramic      | 35, 40, 45, 50, 55, 60                           |
| AC-250-100-11 | 50-100mm        | llpcs    | ceramic      | 50, 55, 60, 65, 70, 75, 80, 85, 90, 95, 100      |
| AC-250-160-11 | 50-160mm        | 12pcs    | ceramic      | 50, 55, 60, 65, 70, 75, 80, 85, 90, 95, 100, 105 |
| AC-250-160-12 | 100-160mm       | 12pcs    | ceramic      | 50, 55, 60, 65, 70, 75, 80, 85, 90, 95, 100, 105 |
| AC-250-250-11 | 160-250mm       | 5pcs     | ceramic      | 160, 170, 180, 190, 200                          |
| AC-250-450-11 | 250-450mm       | 5pcs     | ceramic      | 250, 260, 270, 280, 290                          |