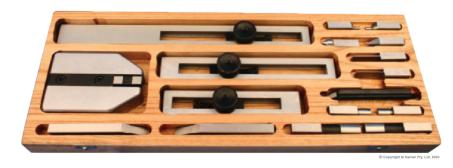

## **Gauge Block Accessory**

Series 519

## Features

To expand gage block applications

## **Specifications**

| Part No       | Quantity | Block Allocation                                                                                                                                                                                                                    |
|---------------|----------|-------------------------------------------------------------------------------------------------------------------------------------------------------------------------------------------------------------------------------------|
| AC-519-016-01 | 17pcs    | 3pcs holder (50mm, 100mm, 200mm) 6pcs half round jaw ( 2mm, 5mm, 10mm, 2pcs each) 1pc holder<br>base, 2pcs 100mm plain jaws, 1pc scriber point, 1pc center point, 2pcs triangular straight edge jaw 60mm<br>1pc 100mm straight edge |