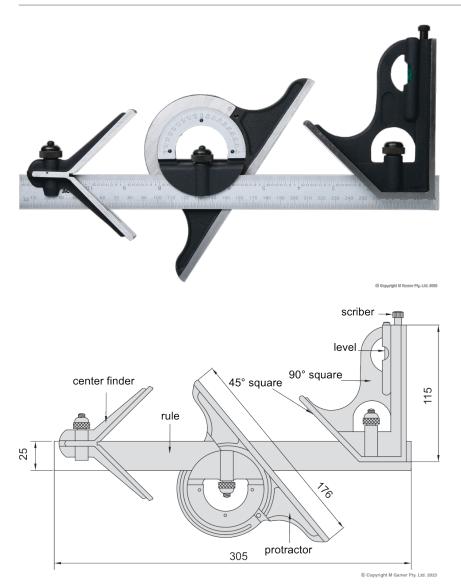

## **Combination Square Set**

## **Features**

Protractor: Used to set an angle or angle measurement, measuring range: 0-180°, accuracy: ±7'

Square: Úsed as 90° square or 45° square accuracy of 90° square: ±8', accuracy of 45° square: ±10'

Rule: Used as rule , measuring range: 300mm/12"" front side graduation: 0.5mm and 1/32"" reverse side graduation: 1mm and 1/64"" Conter finder: Used to find the avlinder conter

Center finder: Used to find the cylinder center, accuracy: ±0.15mm