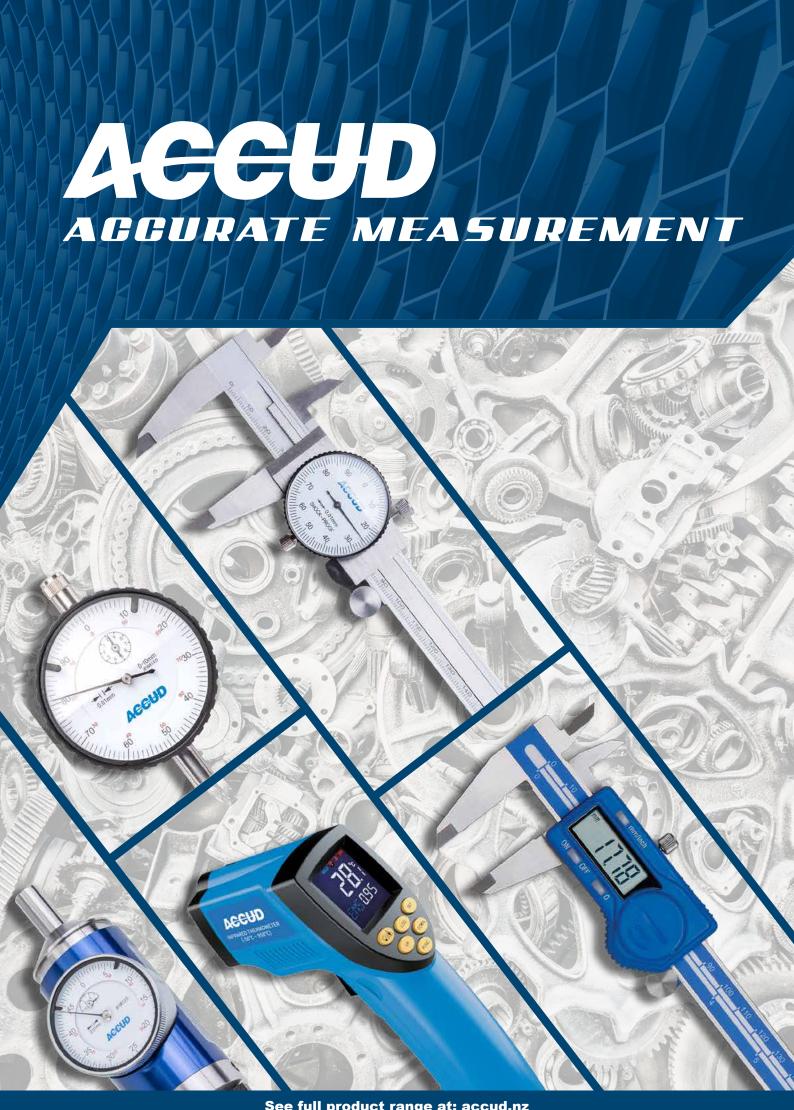

## **Welding Gauge**

Series 978

## **Features**

Pointer can be locked for later reference Made of stainless steel

## **Specifications**

| Part No       | Range                                  | Graduation                    | Accuracy                         | Application                                                                                  |
|---------------|----------------------------------------|-------------------------------|----------------------------------|----------------------------------------------------------------------------------------------|
| AC-978-006-01 | 0-6mm,<br>0-6mm,<br>1.5mm,3mm,<br>25mm | 0.5mm,<br>0.5mm,<br>-,<br>Imm | ±0.05mm,<br>±0.05mm,<br>±0.02mm, | undercut depth,<br>crown height,<br>porosity size comparison,<br>amount of porosity per 25mm |