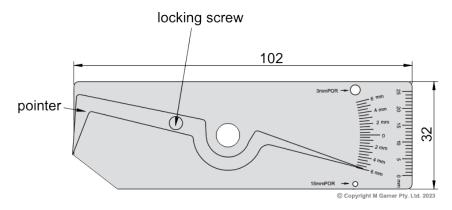

## **Welding Gauge**

Series 978

## **Features**

Pointer can be locked for later reference Made of stainless steel

## **Specifications**

| Part No       | Range                                  | Graduation                    | Accuracy                         | Application                                                                                  |
|---------------|----------------------------------------|-------------------------------|----------------------------------|----------------------------------------------------------------------------------------------|
| AC-978-006-01 | 0-6mm,<br>0-6mm,<br>1.5mm,3mm,<br>25mm | 0.5mm,<br>0.5mm,<br>-,<br>Imm | ±0.05mm,<br>±0.05mm,<br>±0.02mm, | undercut depth,<br>crown height,<br>porosity size comparison,<br>amount of porosity per 25mm |